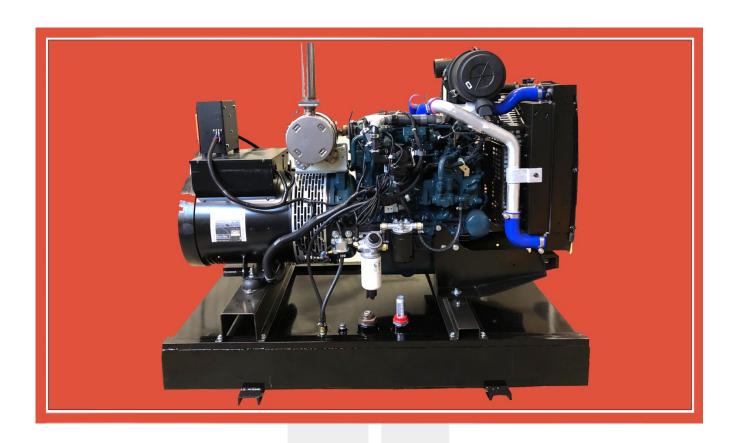

#### **EQUIPMENT DESCRIPTION**

Heavy-duty, prime power generator set features a
Kubota V2403CRTBG Tier 4 Final diesel engine,

liquid-cooling, muffler, vibration isolator mounts,

electric start.

MAXIMUM WATTAGE: 32,750 Watts

ENGINE: Kubota V2403CRTBG Tier 4 Final

<u>RPM:</u> 1800

EMISSIONS: Tier 4 Final

INJECTION SYSTEM: Common Rail

COMBUSTION SYSTEM: Direct Injection (DI)

ASPIRATION: Turbocharged + Turbo After Cooler

COOLING: Liquid-Cooling, Pushor Fan

#### **EQUIPMENT DESCRIPTION**

<u>FUEL CONSUMPTION:</u> 2.4 GPH @ Full Load

STARTING SYSTEM Electric – 12 VDC

COLD WEATHER STARTING AID: Glow Plugs

CHARGING SYSTEM: 12 VDC

WARRANTY: 1 Year

WEIGHT: 1850 lbs

DIMENSIONS: 60" L x 26-1/2" W x 40" H